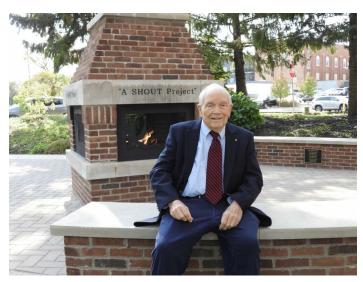

# **Longtime South Haven Rotarian honored**

By Tom Renner

South Haven Rotarian Bob Copping

South Haven Rotarian Robert (Bob) Copping has been steadfast in the promotion of his community over the past several decades.

In recognition of his community advocacy, he was recently honored as one of West Michigan's Notable Nonprofit Board Leaders by the publication Crain's Grand Rapids Business.

Read More